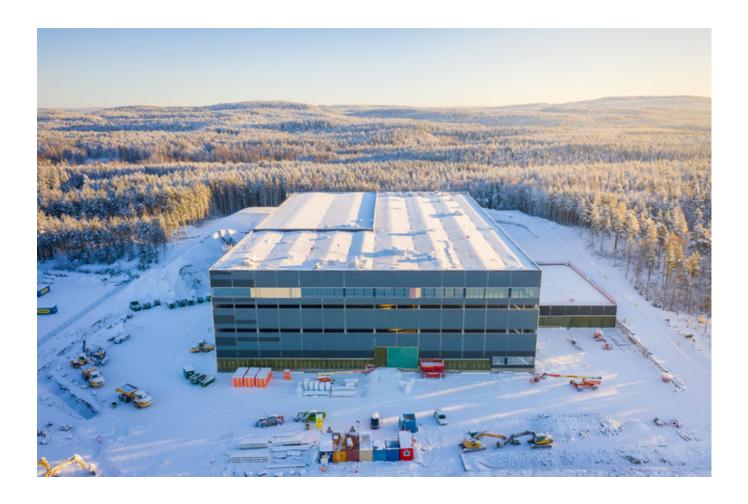

Heiaveien 8 is a 31,000m2 prime warehouse and distribution centre strategically located approximately 25 minutes away from Oslo in the Heia Business Park. Opened on 1 June 2021, the newly developed four-storey facility is equipped with the most advanced autonomous fulfilment technology system of its kind in Norway and is 100 per cent leased for the next 15 years to Bohus, the country's largest furniture retailer.